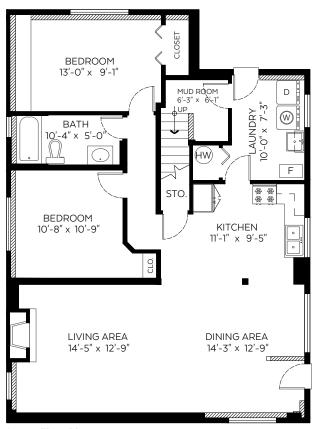

## 4360 Capilano Road, North Vancouver, B.C.

Main Floor: 936 sq.ft.
Upper Floor: 498 sq.ft.
Lower Floor: 1,176 sq.ft.

Total: 2,610 sq.ft.

Restricted H.R.: 131 sq.ft.