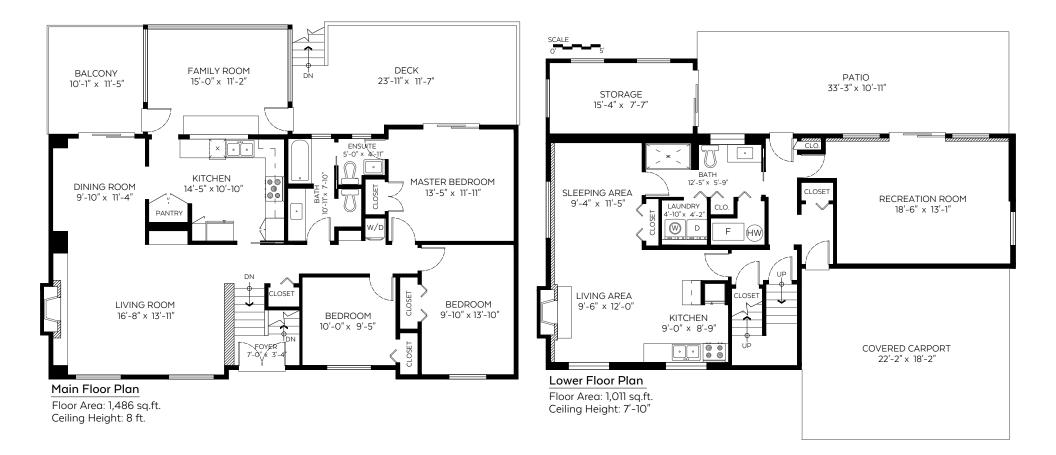

## 2591 Masefield Road, North Vancouver, B.C.

| Main Floor:  | 1,486 sq.ft. | Auxiliary Area   |                          |
|--------------|--------------|------------------|--------------------------|
| Lower Floor: | 1,011 sq.ft. | Covered Carport: | 404 sq.ft.               |
| Total:       | 2,497 sq.ft. | Patio:<br>Deck:  | 362 sq.ft.<br>247 sq.ft. |
| Storage:     | 129 sq.ft.   | Balcony:         | 116 sq.ft.               |

Valid Until: December 23, 2021

The floor plan is not suitable for architectural/construction and is covered under E&O. © Excelsior Measuring Inc. 2021. All rights reserved for Excelsior Measuring Inc. Users shall not publish and distribute such material (in whole or in part) and/or incorporate it in other works in any form.